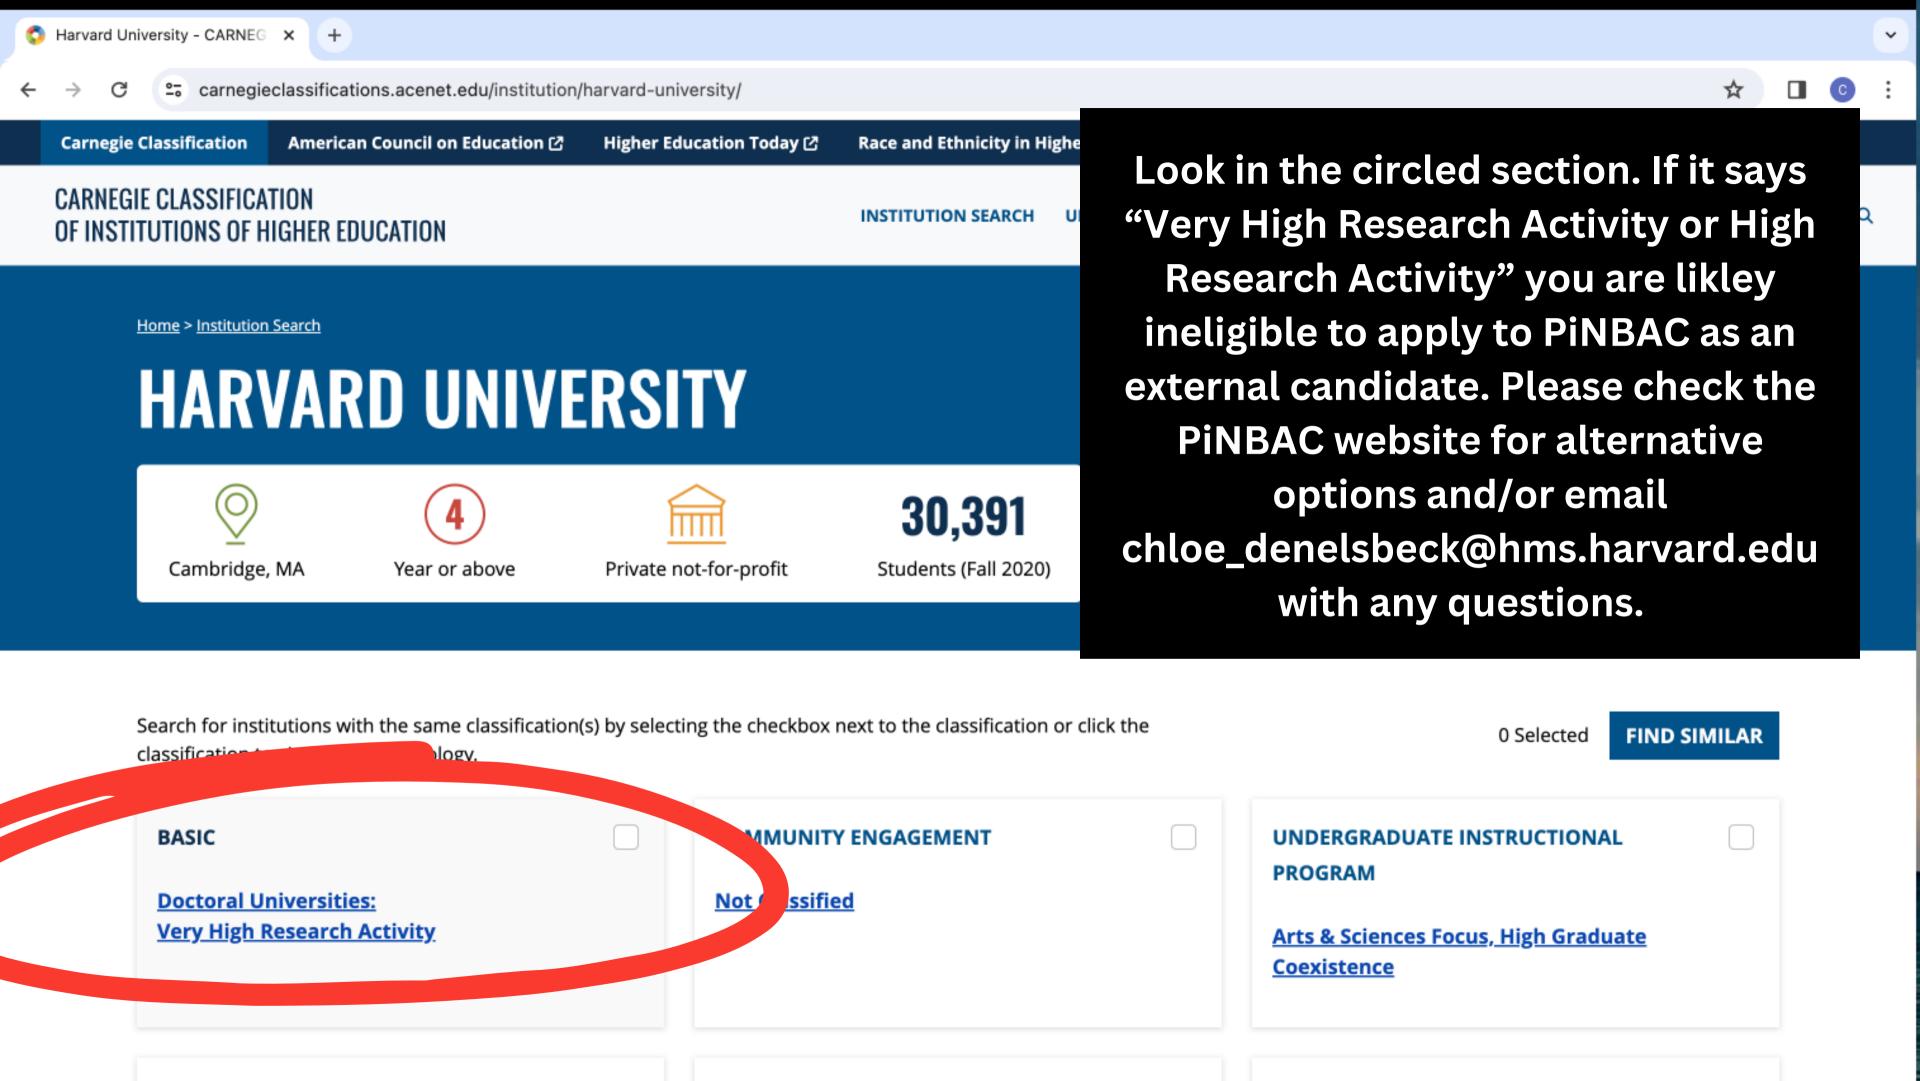

Search the name of the university you graduated from/will graduate from

Try a Custom Search >

Search by: Institution Name Classification

Harvard University

Q

×

Harvard University

Carnegie Classification American Council on Education