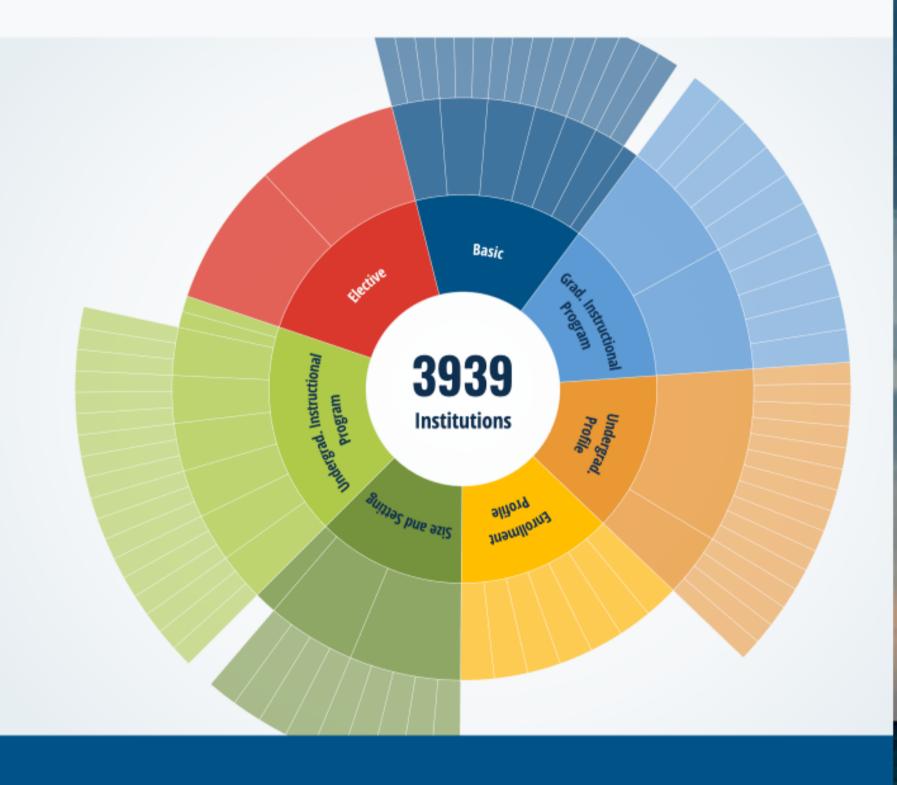

→ C = carnegieclassifications.acenet.edu

OF INSTITUTIONS OF HIGHER EDUCATION

INSTITUTION SEARCH

UNIVERSAL CLASSIFICATIONS ▼

**ELECTIVE CLASSIFICATIONS ▼** 

Basic

3939

Institutions